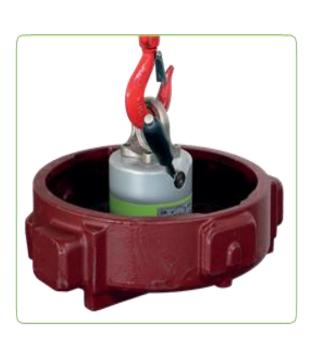

## **Intended Use:**

The FX-C magnets have a round, multi pole clamping surface. This magnet is designed for lifting rings, sleeves bearing housings, flange plates and similar work pieces.

The load specification applies to full surface contact with work pieces which overlap D inside and outside D (see table dimensions) for workpieces with a smaller contact surface, approx. 3.5 kg max. Calculate workpiece weight per cm<sup>2</sup> clamping surface. For serial workpieces, a documented test should then confirm safety factor 3.