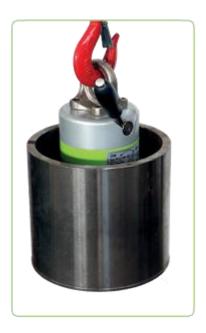

## **Intended Use:**

The FX-C magnets have a round, multi pole clamping surface. This magnet is designed for lifting rings, sleeves bearing housings, flange plates and similar work pieces.

The load specification applies to full surface contact with work pieces which overlap D inside and outside D (see table dimensions) for workpieces with a smaller contact surface, approx. 3.5 kg max. Calculate workpiece weight per cm<sup>2</sup> clamping surface. For serial workpieces, a documented test should then confirm safety factor 3.