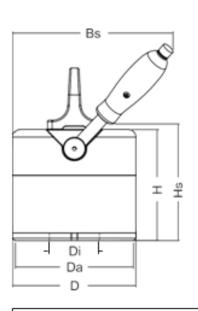

## **Intended Use:**

The FX-C magnets have a round, multi pole clamping surface. This magnet is designed for lifting rings, sleeves bearing housings, flange plates and similar work pieces.

The load specification applies to full surface contact with work pieces which overlap D inside and outside D (see table dimensions) for workpieces with a smaller contact surface, approx. 3.5 kg max. Calculate workpiece weight per cm<sup>2</sup> clamping surface. For serial workpieces, a documented test should then confirm safety factor 3.

Calculation example:

Footprint of the rings: 40cm2  $40 \text{ cm}^2 \times 3.5 \text{kg/cm}^2 = 140 \text{kg}$ 

| Model   | D<br>(mm) | Da-Di<br>(mm) | H<br>(mm) | Hs<br>(mm) | Bs<br>(mm) | Material<br>thickness (mm) | Max Load<br>capacity<br>(kg) | Max Load<br>cm² | Unit<br>weight<br>(kg) |
|---------|-----------|---------------|-----------|------------|------------|----------------------------|------------------------------|-----------------|------------------------|
| FXC 175 | 120       | 114-40        | 130       | 138        | 185        | 10                         | 175                          | 3.5             | 10                     |
| FXC 250 | 160       | 152-65        | 145       | 153        | 210        | 12                         | 250                          | 3.5             | 14                     |
| FXC 450 | 250       | 240-100       | 155       | 168        | 275        | 15                         | 450                          | 3.5             | 23                     |