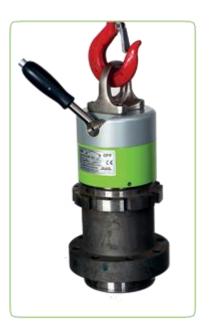

## **Circular Permanent Lifting Magnets**

## **Intended Use:**

The FX-C magnets have a round, multi pole clamping surface. This magnet is designed for lifting rings, sleeves bearing housings, flange plates and similar work pieces.

The load specification applies to full surface contact with work pieces which overlap D inside and outside D (see table dimensions) for workpieces with a smaller contact surface, approx. 3.5 kg max. Calculate workpiece weight per cm<sup>2</sup> clamping surface. For serial workpieces, a documented test should then confirm safety factor 3.