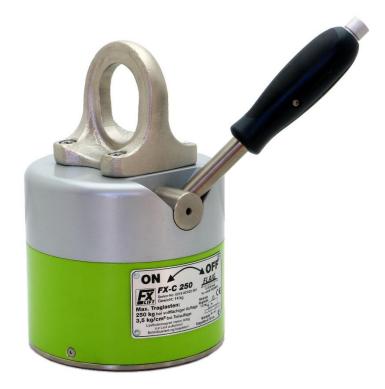

## **Circular Permanent Lifting Magnets**

## **Intended Use:**

The FX-C magnets have a round, multi pole clamping surface. This magnet is designed for lifting rings, sleeves bearing housings, flange plates and similar work pieces.

The load specification applies to full surface contact with work pieces which overlap D inside and outside D (see table dimensions) for workpieces with a smaller contact surface, approx. 3.5 kg max. Calculate workpiece weight per cm<sup>2</sup> clamping surface. For serial workpieces, a documented test should then confirm safety factor 3.

Calculation example:

Footprint of the rings: 40cm2  $40 \text{ cm}^2 \times 3.5 \text{kg/cm}^2 = 140 \text{kg}$ 

| Model   | D<br>(mm) | Da-Di<br>(mm) | H<br>(mm) | Hs<br>(mm) | Bs<br>(mm) | Material<br>thickness (mm) | Max Load<br>capacity<br>(kg) | Max Load<br>cm² | Unit<br>weight<br>(kg) |
|---------|-----------|---------------|-----------|------------|------------|----------------------------|------------------------------|-----------------|------------------------|
| FXC 175 | 120       | 114-40        | 130       | 138        | 185        | 10                         | 175                          | 3.5             | 10                     |
| FXC 250 | 160       | 152-65        | 145       | 153        | 210        | 12                         | 250                          | 3.5             | 14                     |
| FXC 450 | 250       | 240-100       | 155       | 168        | 275        | 15                         | 450                          | 3.5             | 23                     |