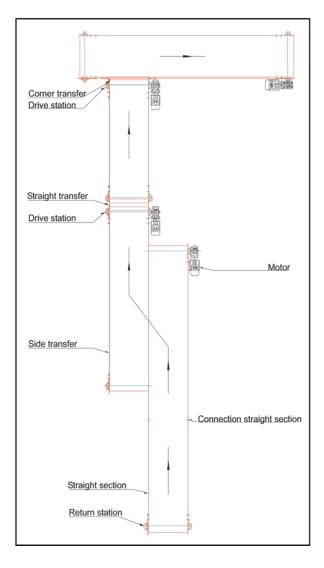

We can, of course, also supply complete tailor-made systems on a turn-key basis or indeed anything in between e.g. part systems.

| Technical information                                                                                                   |       |
|-------------------------------------------------------------------------------------------------------------------------|-------|
| The wide-belt conveyor modules are available in the following standard widths:                                          | ng    |
| <ul> <li>400 mm (16")</li> <li>600 mm (24")</li> <li>900 mm (36")</li> <li>1200 mm (48")</li> </ul>                     |       |
| Basic modules:  drive station straight section return station corner transfer side transfer straight transfer           |       |
| Standard materials: mild steel, painted aluminium, ano                                                                  | dised |
| Standard equipment:  SEW drive motors, 0.37 - 1.1 kW, 30/400 V, protection class Ip54 Modular plastic belting (A-brand) |       |
| Max. belt loading: 500 N/m² evenly spread / HG: 1000                                                                    | N/m²  |
| Max. conveyor length: depends on loading and type of bel                                                                | t     |
| Ambient conditions: humidity <100% temperature -5 - +60 ℃                                                               |       |
|                                                                                                                         |       |