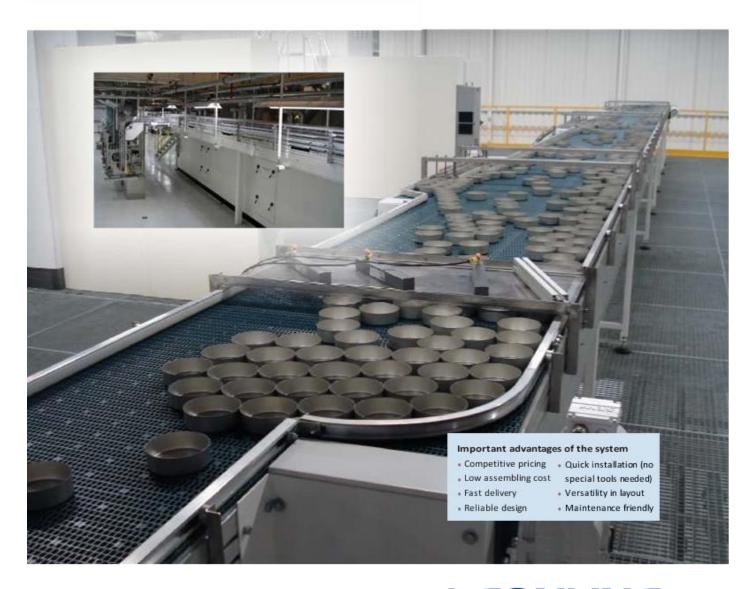

## Modular Mass Conveying System

How would you like to avoid the long lead times and haggling that can make buying a new conveyor so frustrating? Now you can reduce costs and secure a reliable system that meets your specific requirements.

We can offer a new and cost effective approach to conveying systems for handling empty or filled inflexible items such as cans, bottles, boxes, trays and crates: complete with wide-belt conveyors.

We offer a complete range of modules so you can design and assemble your own wide-belt conveyor system according to your own particular requirements. The systems are supplied as a complete package and can be easily assembled without the need for special tools.

Specialists are, of course, available to give you technical advice and assistance should you need it. Our modular systems can, moreover, be simply adapted or extended to suit new requirements.

The reliable design, short delivery time and low installation and maintenance costs guarantee an extremely versatile and cost effective solution to all your conveying needs. We equip our conveyors with A-brand belts because we believe product support is as important as product quality.