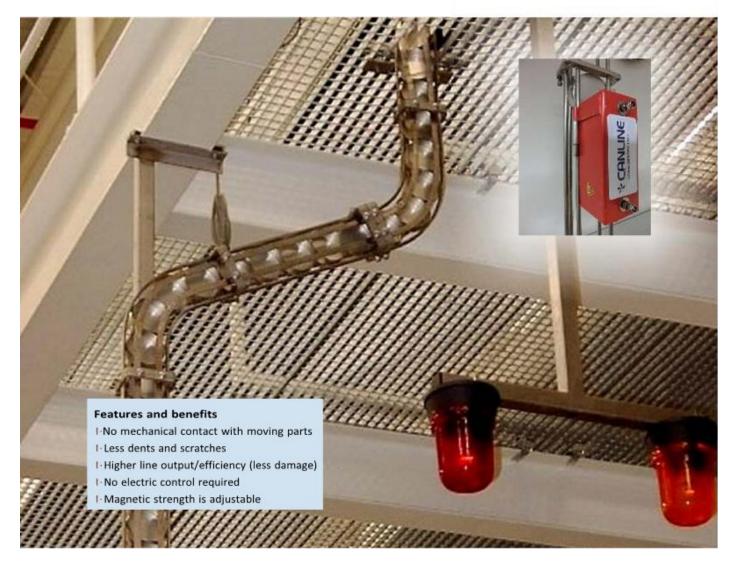

## Magnetic Speed Controller

The magnetic speed controller is a permanent magnetic solution to control the speed of your aluminium cups and cans for all kinds of applications during your production process. The working principle of the controller is based on eddy currents. The eddy current controllers do not have any mechanical contact with moving parts and thus no wear and tear of it.

In situations where your aluminium cups/cans are floating on airdecks or where cups/cans pass (large) height differences in gravity track work the speed controller allows you to slow down and control the speed.

The speed controller can be mounted directly under airdecks or in gravity track work. Speed control can be obtained in one step or in several stages.

Depending on circumstances, the shape and material specifications of your product we can advise the optimum solution for you.