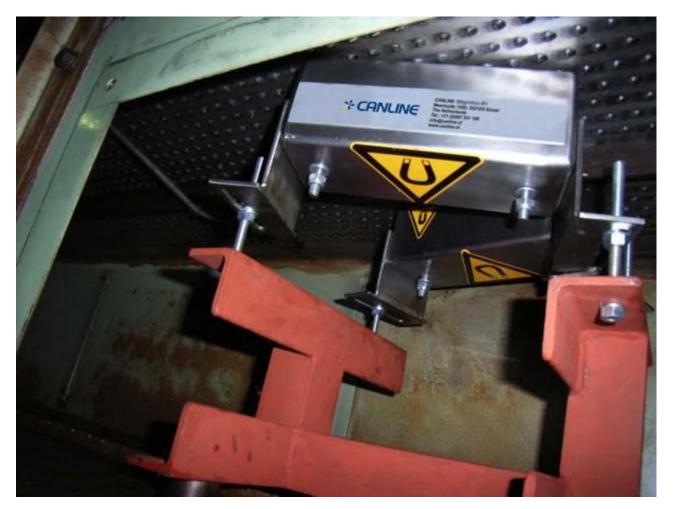

The speed controller can be mounted directly under airdecks or in gravity track work. Speed control can be obtained in one step or in several stages.

Depending on circumstances, the shape and material specifications of your product we can advise the optimum solution for you.

Specifications:

- Cupper discharge systems: Dimensions LxWxH = 400 x 166 x 52 (mm)
- Gravity track work: Dimensions LxWxH = 200 x 80 x 80 (mm)
- Other applications or dimensions on request

Mounting Possibilities:

• Clamping or fix welded with the included brackets.

We firmly believe that product support is as important as product quality.

Contact us for more information on this product and product range Tel: **01525 372714** Email: **Sales@LHS.uk.com** Web: **http://www.LHS.uk.com**