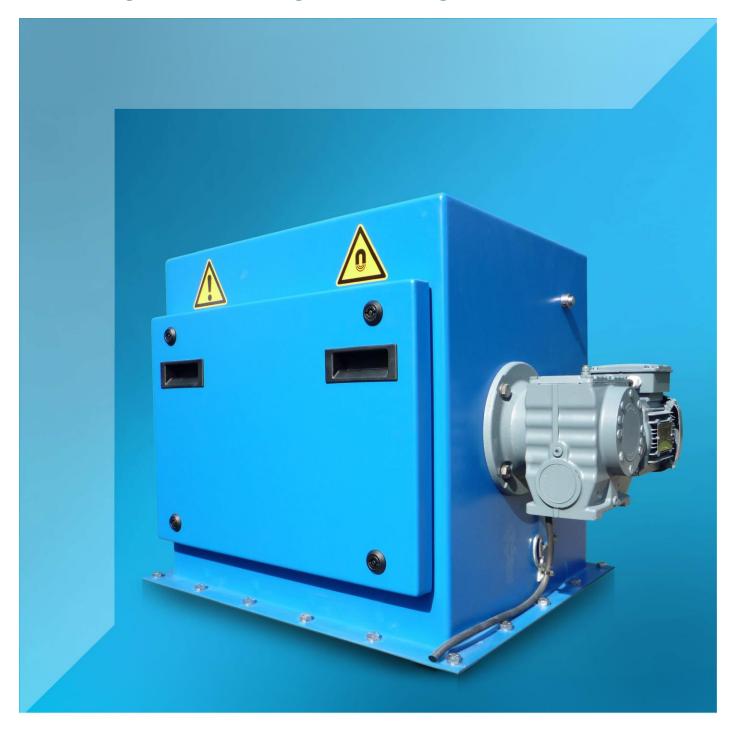

## Bakker Magnetics Drum Magnet in Housing

Execution Separating drum in housing type TM/H

Sturdy construction

Permanent magnetic

Housing Stainless steel 1.4301

Surface treatment Inside anti-corrosion primer

Outside painted blue RAL5015

Drum Stainless steel 1.4301, with 2 idlers

Surface treatment Untreated

Magnetic part Magnetic area 180<sup>o</sup>

Permanent ceramic magnets quality BM7 or Permanent Neodymium magnets quality BM35

Motor SEW motor 230/400V / 50Hz, 0.55kW

Under normal circumstances Bakker Magnetics provides a life-time guarantee on the applied ceramic magnets. Conform CE label; with certificate.

Bakker Magnetics supplies a complete installation and user manual in English