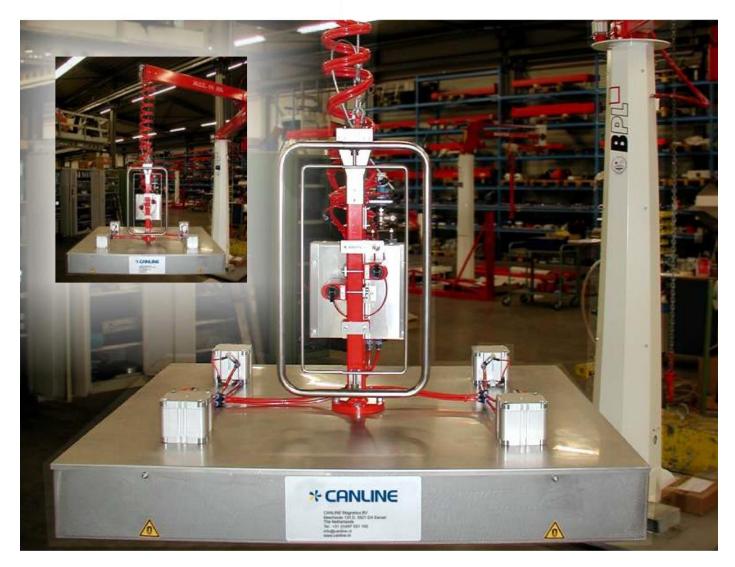

## Canline Magnetic Manipulator

#### Handling your cans to weightless palletize/depalletize

The balancer can make a turn of 360 degrees. This makes it possible to move the load quickly and easily within an area of about 12 m<sup>2</sup>.