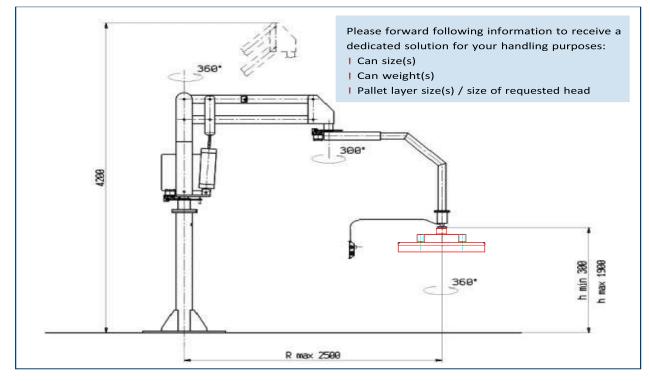

#### Handling your cans to weightless palletize/depalletize

The balancer can make a turn of 360 degrees. This makes it possible to move the load quickly and easily within an area of about 12 m<sup>2</sup>.

### Advantages include:

- Easy handling for every operator.
- Your employees will be well-motivated.
- The balancing system is protected in such a way, that accidents will be avoided.
- As the manipulator and the palletising agent work by means of compressed air, which is dry and clean, technical troubles are minimized.
- The load weight is continuously adjustable.
- The balancer can make a turn of 360 degrees. This makes it possible to move the load quickly and easily within an area of 12 M<sup>2</sup>.
- The system will be supplied including a CE certificate and manual.